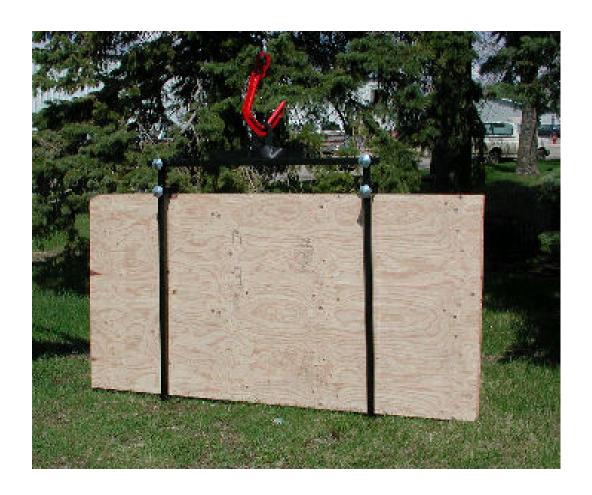

#### **LOADING AND SAFETY**

Thank you for choosing the **SHEYENNE SHEET CARRIER**. It is a unique and very useful attachment to the **SHEYENNE TELE-BOOM**.

The **SHEYENNE SHEET CARRIER** is designed for 4'x 8' sheets. It is also adaptable to carry dimension lumber by adjusting the upper supports or clamps down to as low as 3 inches. The vertical tube assemblies should be positioned wide, then clamped firmly to prevent sliding. These vertical tube assemblies are available in two sizes, 5" support pegs for heavier sheets or the 7-1/2" support pegs for lighter sheets such as insulation. When sheets have been loaded into the carrier be certain to slide the moveable upper supports down to the sheets and clamp firmly with the hand wheels.

### **SHEET CARRIER**