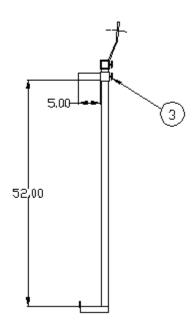

#### **LOADING AND SAFETY**

Thank you for choosing the **SHEYENNE SHEET CARRIER**. It is a unique and very useful attachment to the **SHEYENNE TELE-BOOM**.

The **SHEYENNE SHEET CARRIER** is designed for 4'x 8' sheets. It is also adaptable to carry dimension lumber by adjusting the upper supports or clamps down to as low as 3 inches. The vertical tube assemblies should be positioned wide, then clamped firmly to prevent sliding. These vertical tube assemblies are available in two sizes, 5" support pegs for heavier sheets or the 7-1/2" support pegs for lighter sheets such as insulation. When sheets have been loaded into the carrier be certain to slide the moveable upper supports down to the sheets and clamp firmly with the hand wheels.

#### **SPECIFICATIONS**

UNIT WEIGHT - 60 LBS

OPEN HEIGHT - 52-1/2" CLOSED HEIGHT - 3"

OPEN WIDTH - 57" CLOSED WIDTH - 24"

UPPER AND LOWER PEGS AVAILABLE IN 5" OR 7-1/2"

CONSTRUCTED OF 1-1/2" X 1-1/2" SQUARE TUBING

# ITEM PART # DESCRIPTION QTY

| 1  | 302-2-1100 | HORIZONTAL LIFT TUBE               | 1 |
|----|------------|------------------------------------|---|
| 2  | 302-2-1101 | VERTICAL TUBE ASSY W/ 5" CLAMP     | 2 |
| 2A | 302-2-1106 | VERTICAL TUBE ASSY W/ 7-1/2" CLAMP | 2 |
| 3  | 302-2-1105 | HAND WHEEL                         | 4 |