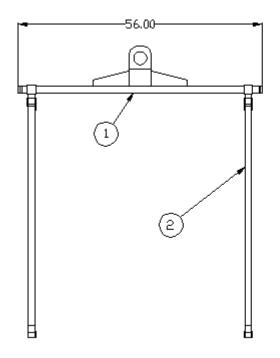

#### **SPECIFICATIONS**

UNIT WEIGHT - 60 LBS

OPEN HEIGHT - 52-1/2" CLOSED HEIGHT - 3"

OPEN WIDTH - 57" CLOSED WIDTH - 24"

UPPER AND LOWER PEGS AVAILABLE IN 5" OR 7-1/2"

CONSTRUCTED OF 1-1/2" X 1-1/2" SQUARE TUBING

# ITEM PART # DESCRIPTION QTY

| 1  | 302-2-1100 | HORIZONTAL LIFT TUBE               | 1 |
|----|------------|------------------------------------|---|
| 2  | 302-2-1101 | VERTICAL TUBE ASSY W/ 5" CLAMP     | 2 |
| 2A | 302-2-1106 | VERTICAL TUBE ASSY W/ 7-1/2" CLAMP | 2 |
| 3  | 302-2-1105 | HAND WHEEL                         | 4 |